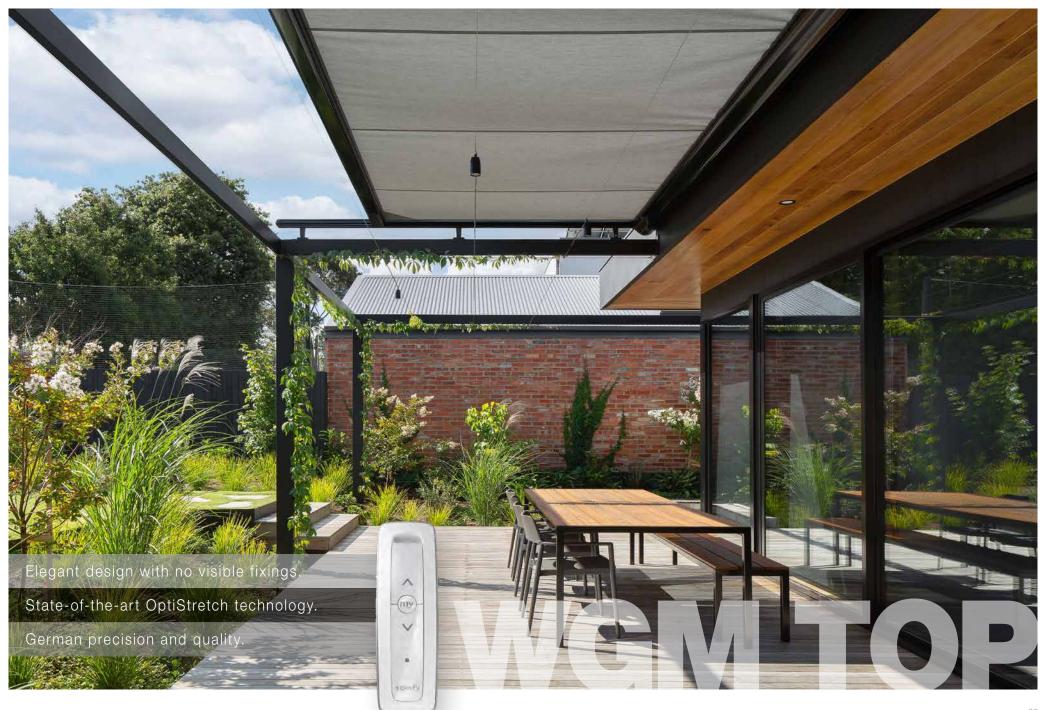

At Weinor, design is as important as function. WGM Top complements all conservatory & patio roofs with great style perfectly integrating into the facade's overall look on most architectural styles. It's clean, slimline profiles show no visible fixings. Suitable for most residential or commercial installations.

Together with a huge selection of frame and fabric colours, the optional OptiStretch technology will secure the fabric into the side channels providing superior wind resistance and eliminating light gaps.

#### **Motorisation:**

Highly suitable. somfy.