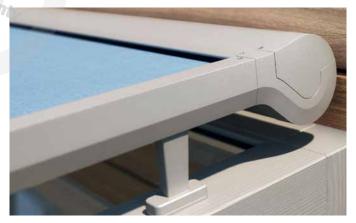

At Weinor, design is as important as function. WGM Top complements all conservatory & patio roofs with great style perfectly integrating into the facade's overall look on most architectural styles. It's clean, slimline profiles show no visible fixings. Suitable for most residential or commercial installations.

Together with a huge selection of frame and fabric colours, the optional OptiStretch technology will secure the fabric into the side channels providing superior wind resistance and eliminating light gaps.