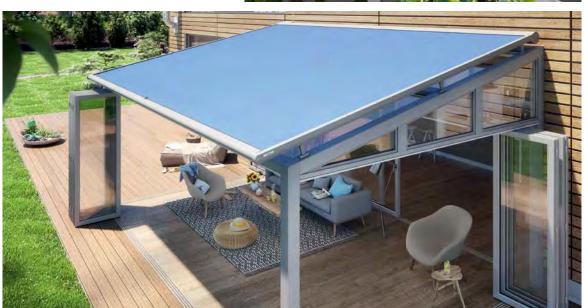

### **Versatile Slimline Sun Protection**

An elegant state-of-the-art design that's suitable for almost any patio or conservatory roof, even retro-fitted. Perfect for a fully glazed conservatory, wooden pergola or any other verandah. WGM Top provides sun protection for roofs up to 6.5m wide. Our multi system units can span much wider outdoor areas.

At Weinor, design is as important as function. WGM Top complements all conservatory & patio roofs with great style perfectly integrating into the facade's overall look on most architectural styles. It's clean, slimline profiles show no visible fixings. Suitable for most residential or commercial installations.