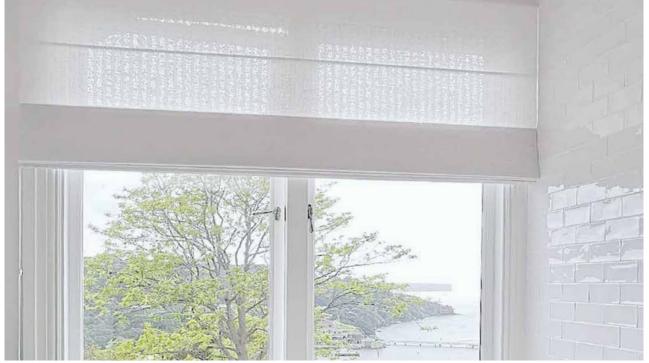

Urban Weave has superb translucent qualities and is available in Romans, Rollers & Moving Panels. We've recently added 3 new trend weave colours to the range which has become an extremely popular selection due to its natural look and texture.

The weave offers around 90% UV blockage and has great heat retention. Front battens are available on Romans and naturally all Roller Blinds, Roman Blinds and Moving Panel Blinds are suitable for motorisation.