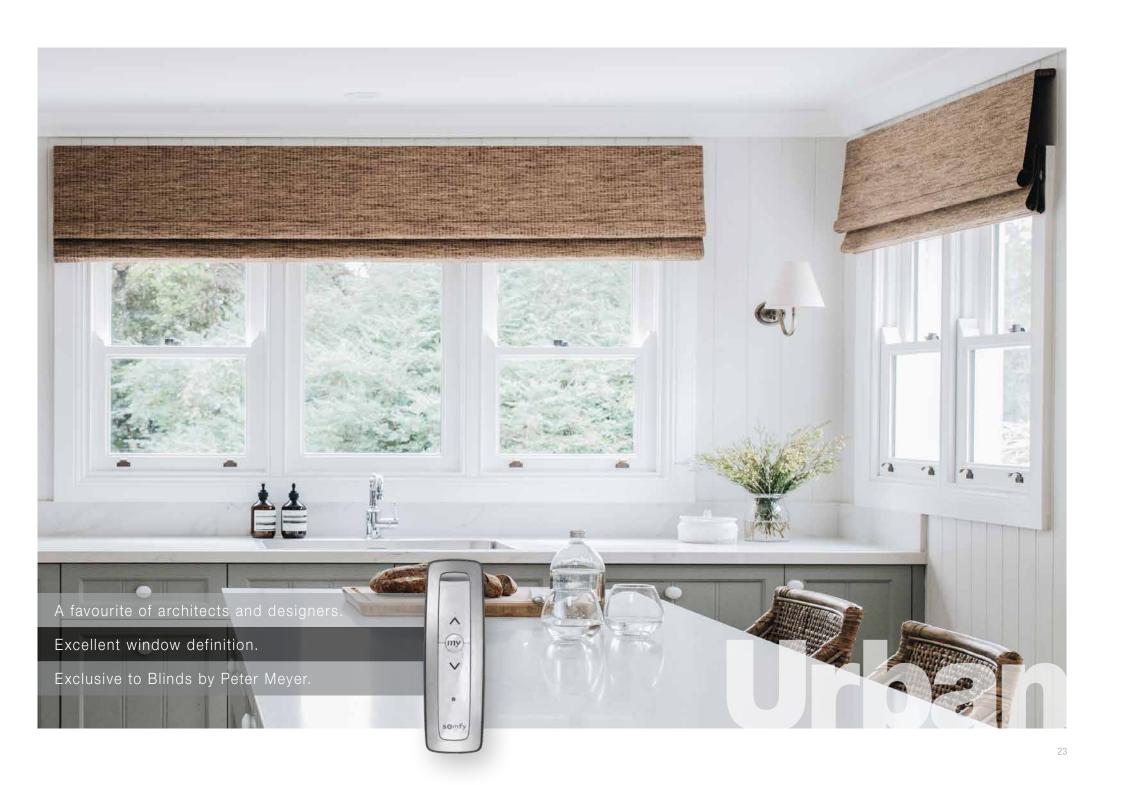

Urban Weave has superb translucent qualities and is available in Romans, Rollers & Moving Panels. We've recently added 3 new trend weave colours to the range which has become an extremely popular selection due to its natural look and texture.

The weave offers around 90% UV blockage and has great heat retention. Front battens are available on Romans and naturally all Roller Blinds, Roman Blinds and Moving Panel Blinds are suitable for motorisation.

#### Motorisation:

Highly suitable. **Somfy**.