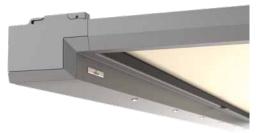

## UNDERMOUNTED SKYLIGHT SYSTEM

This Undermount Skylight Roof system is designed to mount flush under a sloping or flat roof and can be used in large scale skylight windows providing the ultimate interior heat protection. Sizes up to 6m width and 5m projection are possible. An amazing solution for the most beautifully designed architectural skylights and glass roofs. Running on a minimum of 0°-45° pitch allows both designer profiles, Sottezza Pure + Sottezza Originale to cover large projections.

The OptiStretch technology makes for taught fabric without the traditional light gaps of other solutions. By far one of the most advanced Undermount Roof systems on the market, German design and guality with integrated LED lights, Sottezza showcases Weinor's world leading German technology.