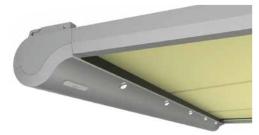

## UNDERMOUNTED SKYLIGHT SYSTEM

This Undermount Skylight Roof system is designed to mount flush under a sloping or flat roof and can be used in large scale skylight windows providing the ultimate interior heat protection. Sizes up to 6m width and 5m projection are possible. An amazing solution for the most beautifully designed architectural skylights and glass roofs. Running on a minimum of 0°-45° pitch allows both designer profiles, Sottezza Pure + Sottezza Originale to cover large projections.

The OptiStretch technology makes for taught fabric without the traditional light gaps of other solutions. By far one of the most advanced Undermount Roof systems on the market, German design and guality with integrated LED lights, Sottezza showcases Weinor's world leading German technology.