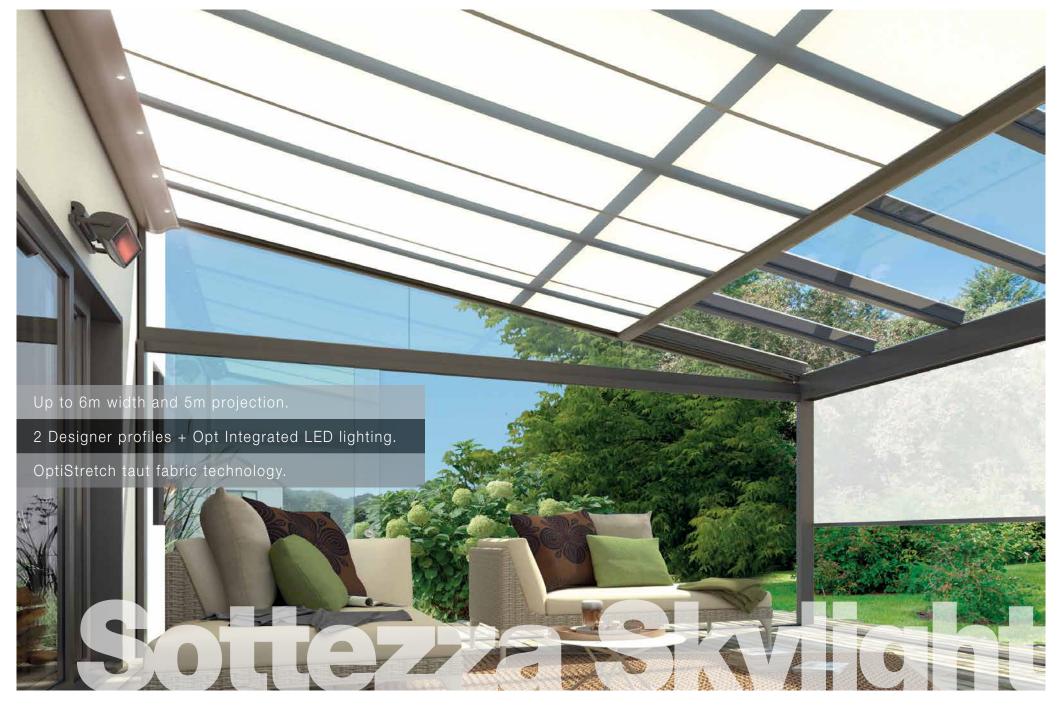

## UNDERMOUNTED SKYLIGHT SYSTEM

This Undermount Skylight Roof system is designed to mount flush under a sloping or flat roof and can be used in large scale skylight windows providing the ultimate interior heat protection. Sizes up to 6m width and 5m projection are possible. An amazing solution for the most beautifully designed architectural skylights and glass roofs. Running on a minimum of 0°-45° pitch allows both designer profiles, Sottezza Pure + Sottezza Originale to cover large projections.

The OptiStretch technology makes for taught fabric without the traditional light gaps of other solutions. By far one of the most advanced Undermount Roof systems on the market, German design and guality with integrated LED lights, Sottezza showcases Weinor's world leading German technology.