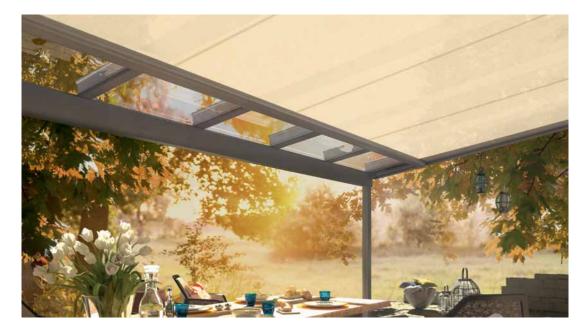

## UNDERMOUNTED SKYLIGHT SYSTEM

This Undermount Skylight Roof system is designed to mount flush under a sloping or flat roof and can be used in large scale skylight windows providing the ultimate interior heat protection. Sizes up to 6m width and 5m projection are possible. An amazing solution for the most beautifully designed architectural skylights and glass roofs. Running on a minimum of 0°-45° pitch allows both designer profiles, Sottezza Pure + Sottezza Originale to cover large projections.

The OptiStretch technology makes for taught fabric without the traditional light gaps of other solutions. By far one of the most advanced Undermount Roof systems on the market, German design and guality with integrated LED lights, Sottezza showcases Weinor's world leading German technology.