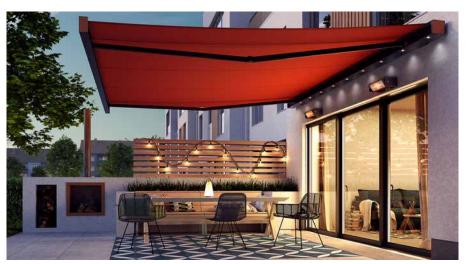

## FOLDING ARM AWNING | FULL CASSETTE | MINIMAL CUBIC DESIGNER STYLE.

With a sleek cubic design and decorative side end caps, our Smaila Awning offers a distinctive look with stylish side end caps in five attractive colours. Smaila is a combination of the best features in our Awnings range, including the LongLife arm and Opti-Flow-System® that ensure perfect fabric positioning. It can be easily installed on a wide variety of surfaces and cover a large area with ease. Smaila LED offers 30,000 hours of energy-efficient lighting and is designed to blend seamlessly into the cassette for a pleasing glow even when retracted.