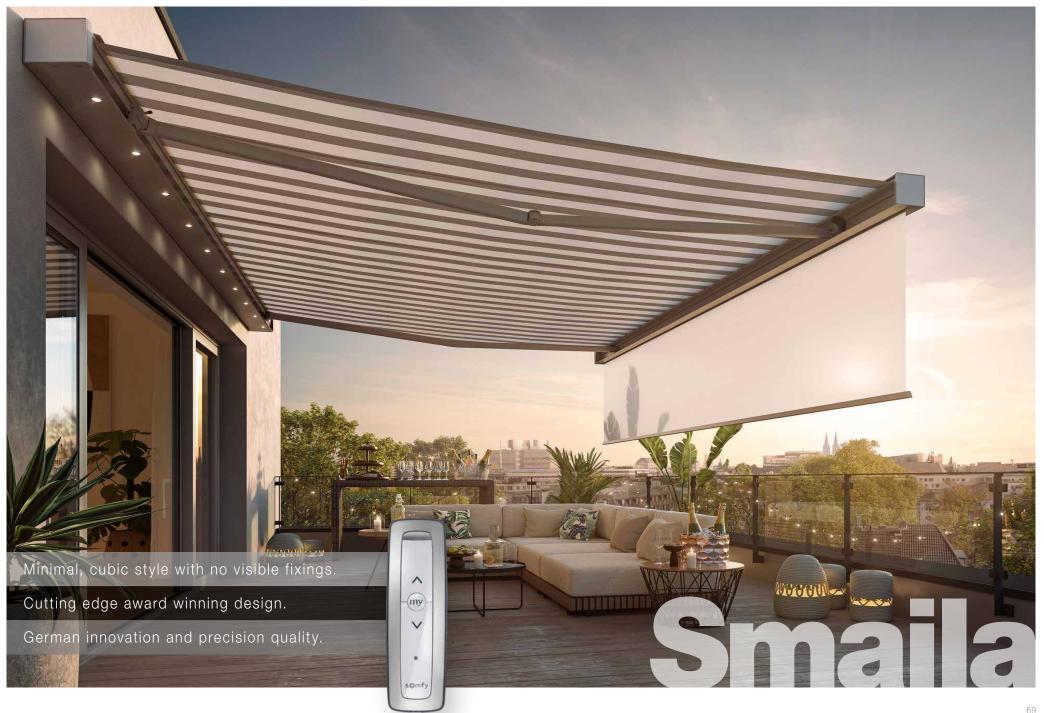

# Smaila + Smaila LED

## FOLDING ARM AWNING | FULL CASSETTE | MINIMAL CUBIC DESIGNER STYLE.

With a sleek cubic design and decorative side end caps, our Smaila Awning offers a distinctive look with stylish side end caps in five attractive colours. Smaila is a combination of the best features in our Awnings range, including the LongLife arm and Opti-Flow-System® that ensure perfect fabric positioning. It can be easily installed on a wide variety of surfaces and cover a large area with ease. Smaila LED offers 30,000 hours of energy-efficient lighting and is designed to blend seamlessly into the cassette for a pleasing glow even when retracted.