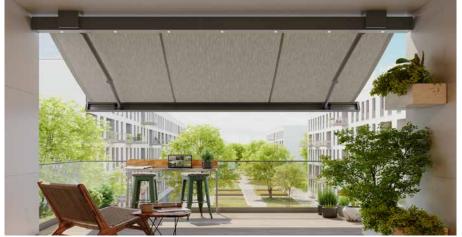

## FOLDING ARM AWNING | FULL CASSETTE | MINIMAL CUBIC DESIGNER STYLE.

With a sleek cubic design and decorative side end caps, our Smaila Awning offers a distinctive look with stylish side end caps in five attractive colours. Smaila is a combination of the best features in our Awnings range, including the LongLife arm and Opti-Flow-System® that ensure perfect fabric positioning. It can be easily installed on a wide variety of surfaces and cover a large area with ease. Smaila LED offers 30,000 hours of energy-efficient lighting and is designed to blend seamlessly into the cassette for a pleasing glow even when retracted.