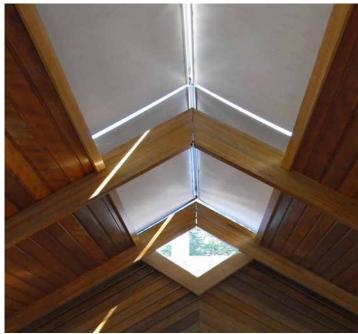

## TOTAL SUN CONTROL

We specialise in custom high quality Skylight Roller Blind systems for both domestic and commercial use, providing total sun control while assisting building insulation. Our options include sun and light filtering to complete blockout, with manual or motorised operation available.

Skylight Blinds are essential in the hotter months in Australia as they can effectively cut out excess glare, light and heat from the sun. In Winter, Skylight Blinds also help keep warmth in. Our expert staff can advise you on the most appropriate system for your needs.