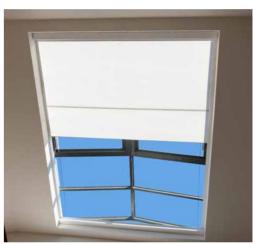

## TOTAL SUN CONTROL

We specialise in custom high quality Skylight Roller Blind systems for both domestic and commercial use, providing total sun control while assisting building insulation. Our options include sun and light filtering to complete blockout, with manual or motorised operation available.

Skylight Blinds are essential in the hotter months in Australia as they can effectively cut out excess glare, light and heat from the sun. In Winter, Skylight Blinds also help keep warmth in. Our expert staff can advise you on the most appropriate system for your needs.