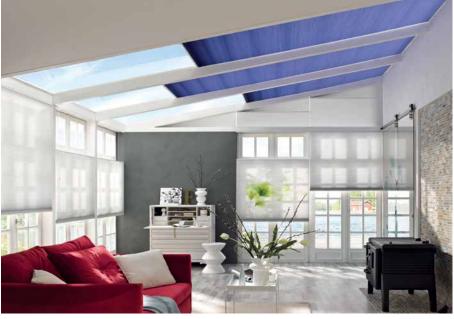

## Simply Cell Skylights

HONEYCOMB BLIND SYSTEM

Our Simply Cell range, made in Germany is an energy saving designer Honeycomb Blind system. It offers over 190 highly insulating Honeycomb fabrics, including a variety of colours, designs, and textures. With four main model types, our compact Simply Cell Skylight systems provide an impressive range of options to meet the needs of both residential and commercial customers.