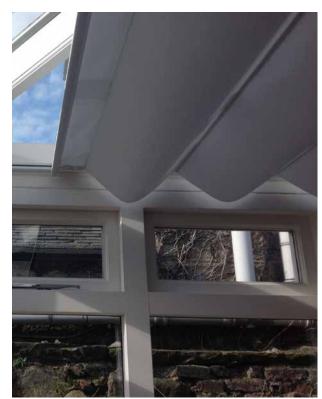

# Silent Gliss Wintergarden

## GUIDED ROMAN BLINDS

Timeless & elegant, Wintergarden combines premium side guide profiles with an extensive range of soft-folding fabric panels in on trend colours & designs. Innovative & highly functional, Wintergarden provides shading solutions to compliment both domestic & commercial skylights, glass roofs, atriums and conservatories. Demand for Skylights and Wintergarden systems continues to increase due to modern architecture's use of larger expanses of glass to maximise natural daylight & views.