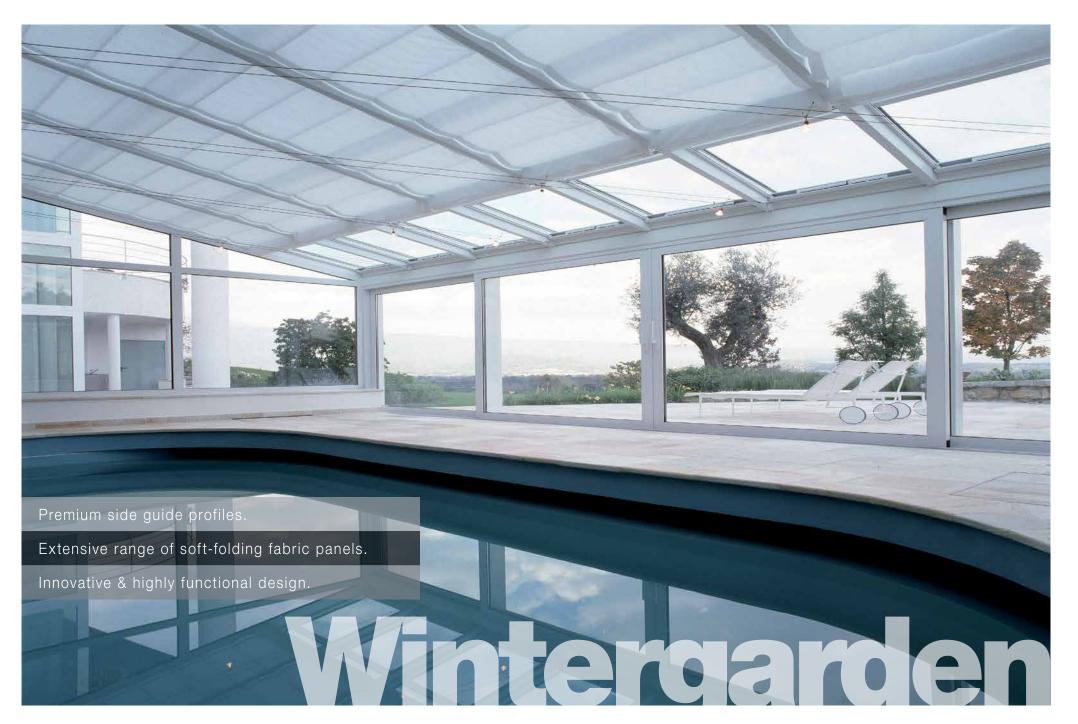

# Silent Gliss Wintergarden

## GUIDED ROMAN BLINDS

Timeless & elegant, Wintergarden combines premium side guide profiles with an extensive range of soft-folding fabric panels in on trend colours & designs. Innovative & highly functional, Wintergarden provides shading solutions to compliment both domestic & commercial skylights, glass roofs, atriums and conservatories. Demand for Skylights and Wintergarden systems continues to increase due to modern architecture's use of larger expanses of glass to maximise natural daylight & views.