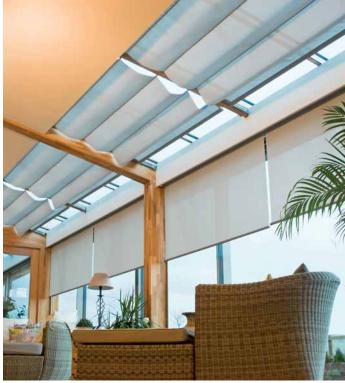

# Silent Gliss Wintergarden

## GUIDED ROMAN BLINDS

Timeless & elegant, Wintergarden combines premium side guide profiles with an extensive range of soft-folding fabric panels in on trend colours & designs. Innovative & highly functional, Wintergarden provides shading solutions to compliment both domestic & commercial skylights, glass roofs, atriums and conservatories. Demand for Skylights and Wintergarden systems continues to increase due to modern architecture's use of larger expanses of glass to maximise natural daylight & views.