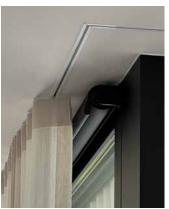

#### Options:

Standard or wave headings (60mm or 80mm glider spacings available). Recessed tracks are available in direct fix or held in place with wedges. Can be flush ceiling mounted when paired with matching recessed profile. Bendable in both directions.