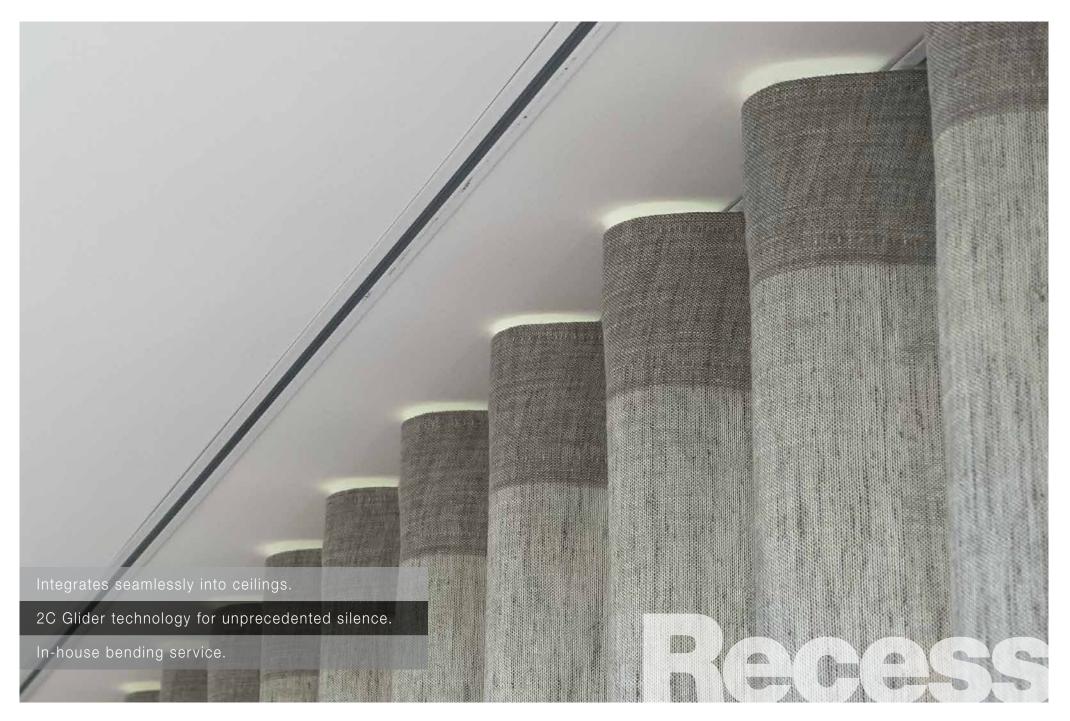

### SILENT + UNOBTRUSIVE

Silent Gliss Recessed Curtain Tracks can be hand drawn or motorised, providing a sleek and unobtrusive appearance for floor to ceiling elegance. The 2C Glider technology allows for smoother and quieter curtain movement, ensuring a pleasant and noise-free experience while maintaining privacy and light control. Available in standard and wave options.

Tracks can be joined together for extended lengths. Standard and powder coat colours available.

Silent Gliss has earned the prestigious Quiet Mark certification for their high-performance products that effectively reduce noise pollution in homes