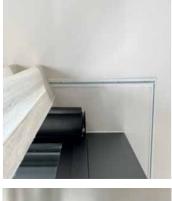

#### Options:

Standard or wave headings (60mm or 80mm glider spacings available). Recessed tracks are available in direct fix or held in place with wedges. Can be flush ceiling mounted when paired with matching recessed profile. Bendable in both directions.