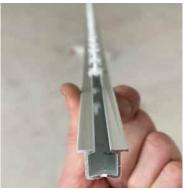

#### **Specifications:**

Light to heavy duty. 2C Glider technology

#### Options:

Standard or wave headings (60mm or 80mm glider spacings available). Recessed tracks are available in direct fix or held in place with wedges. Can be flush ceiling mounted when paired with matching recessed profile. Bendable in both directions.