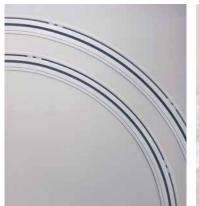

#### Options:

Standard or wave headings (60mm or 80mm glider spacings available). Recessed tracks are available in direct fix or held in place with wedges. Can be flush ceiling mounted when paired with matching recessed profile. Bendable in both directions.