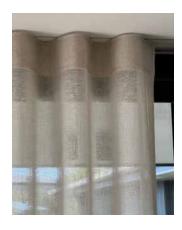

### SILENT + UNOBTRUSIVE

Silent Gliss Recessed Curtain Tracks can be hand drawn or motorised, providing a sleek and unobtrusive appearance for floor to ceiling elegance. The 2C Glider technology allows for smoother and quieter curtain movement, ensuring a pleasant and noise-free experience while maintaining privacy and light control. Available in standard and wave options.

#### Options:

Standard or wave headings (60mm or 80mm glider spacings available). Recessed tracks are available in direct fix or held in place with wedges. Can be flush ceiling mounted when paired with matching recessed profile. Bendable in both directions.