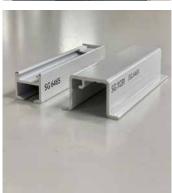

#### Options:

Standard or wave headings (60mm or 80mm glider spacings available). Recessed tracks are available in direct fix or held in place with wedges. Can be flush ceiling mounted when paired with matching recessed profile. Bendable in both directions.

Tracks can be joined together for extended lengths. Standard and powder coat colours available.

Silent Gliss has earned the prestigious Quiet Mark certification for their high-performance products that effectively reduce noise pollution in homes