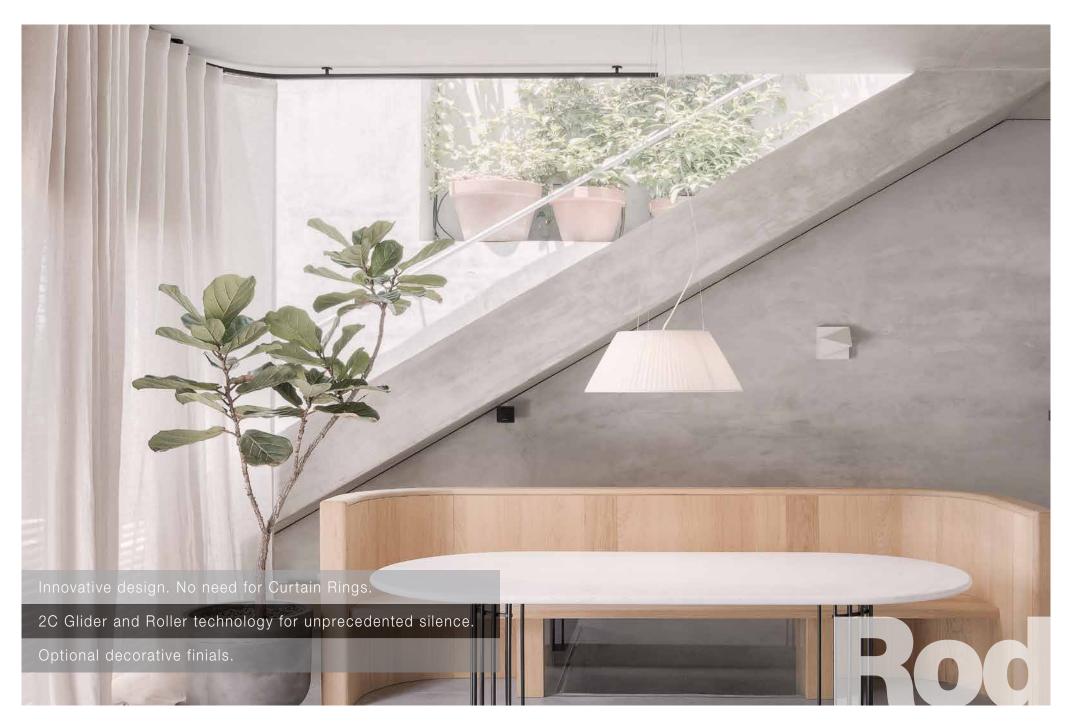

## ROUND PROFILE + DESIGNER FINIALS

An alternative to traditional Curtain Rods, the Metropole is in a class of its own. With a unique design that eliminates the need for Curtain Rings, it offers smooth and silent operation with patented 2C Gliders and 2C Rollers. Available in a 30mm round profile with standard flush and stud end caps in a variety of colours and optional custom powder coats and decorative finials.