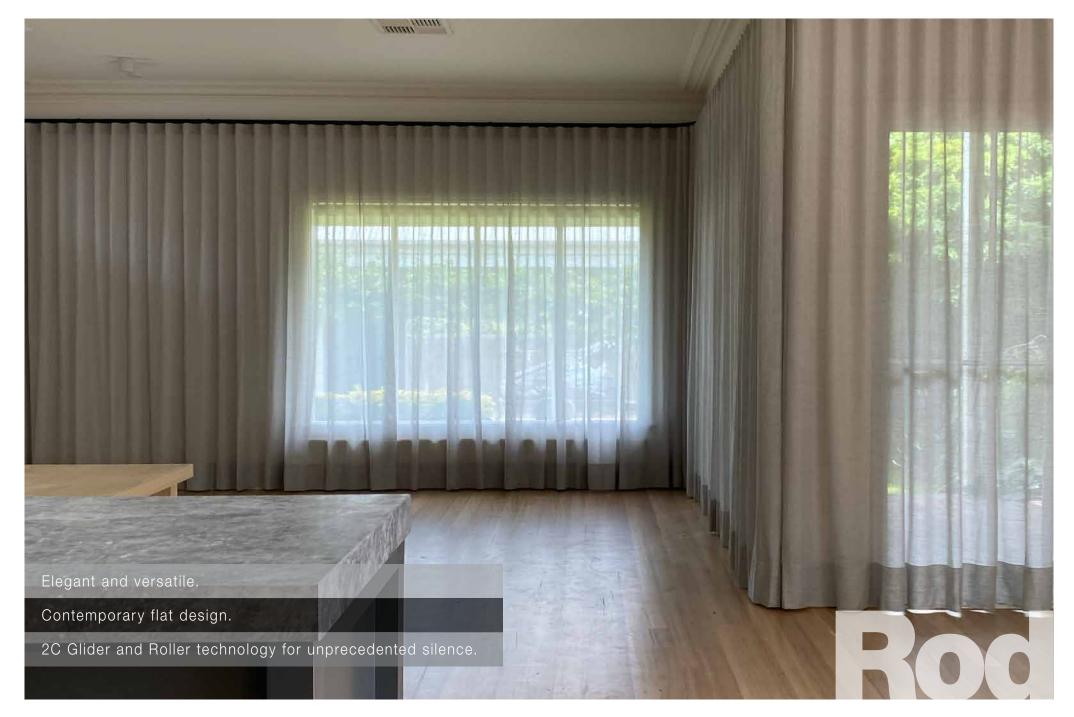

## DESIGNER FLAT CURTAIN ROD

A 36mm designer flat profile Curtain Rod Track system, engineered to work without Curtain Rings, the Metroflat is the sister product to our Metropole Curtain Rod system. It incorporates the same innovative 2C Glider technology that ensures the smoothest, most silent operation available. Fitted to the wall or ceiling, it has matching flush or stud endcaps. Metroflat is also suitable to use as cubical tracking for hanger rods.

## Options:

Standard or wave headings (60mm or 80mm glider spacings available). Standard end or flush end cap. No optional finials available. Fitting: Top fix, face fix, hanger rod and end fix. Face fix via Smart Fix brackets which include unique magnetic covers to hide fixing screws. Matching flush or stud end caps. Bendable in both directions Standard and powder coat colours available.