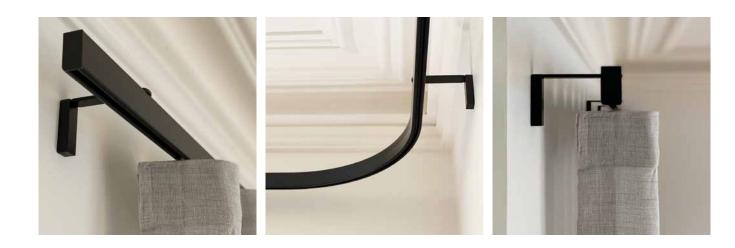

## DESIGNER FLAT CURTAIN ROD

A 36mm designer flat profile Curtain Rod Track system, engineered to work without Curtain Rings, the Metroflat is the sister product to our Metropole Curtain Rod system. It incorporates the same innovative 2C Glider technology that ensures the smoothest, most silent operation available. Fitted to the wall or ceiling, it has matching flush or stud endcaps. Metroflat is also suitable to use as cubical tracking for hanger rods.

## Specifications:

Hand operated. Medium to heavy duty. 2C Glider technology.

## Options:

Standard or wave headings (60mm or 80mm glider spacings available). Standard end or flush end cap. No optional finials available. Fitting: Top fix, face fix, hanger rod and end fix. Face fix via Smart Fix brackets which include unique magnetic covers to hide fixing screws. Matching flush or stud end caps. Bendable in both directions Standard and powder coat colours available.