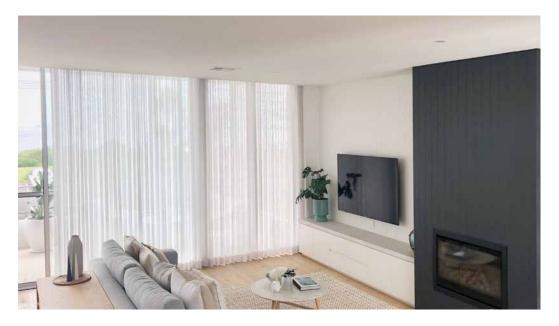

## Silent Gliss Cord Drawn Curtain Tracks SILENT + FLEXIBLE

The SG 3840 Cord Operated Curtain Track offers a touch-free solution, eliminating the need to handle the Curtain fabric directly. It is suitable for various Curtain weights, including heavier and long drop and inaccessible Curtains. The elegant design ensures smooth operation and complies with Australian child safety standards. In addition to standard and wave options, bending is also available in both directions (reverse bending).

## Options:

Standard or wave headings (60mm or 80mm glider spacings available). Ideal in a top fix situation as it looks the same from both sides with no visible fixings. Bendable in both directions

Brackets available for top, face or extended face fixing.