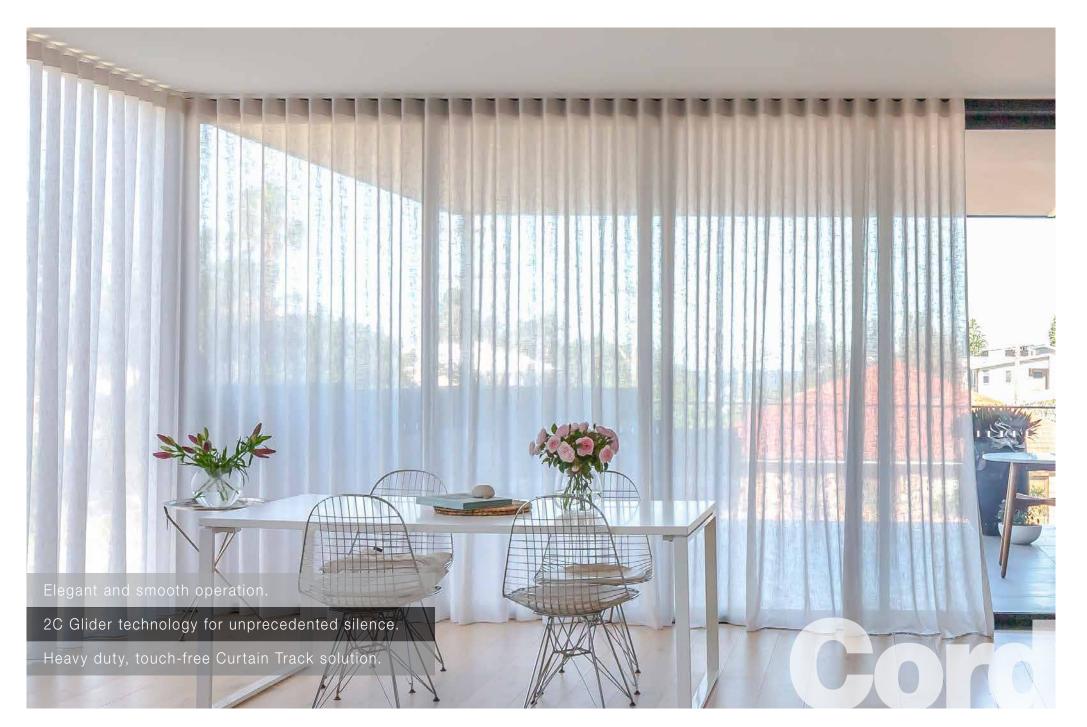

## Silent Gliss Cord Drawn Curtain Tracks SILENT + FLEXIBLE

The SG 3840 Cord Operated Curtain Track offers a touch-free solution, eliminating the need to handle the Curtain fabric directly. It is suitable for various Curtain weights, including heavier and long drop and inaccessible Curtains. The elegant design ensures smooth operation and complies with Australian child safety standards. In addition to standard and wave options, bending is also available in both directions (reverse bending).

## **Specifications:**

Max track length of 6m. Medium to heavy duty. 2C Glider technology.