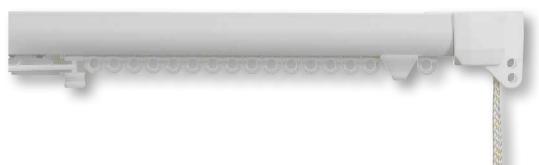

## **Specifications:**

Max track length of 6m. Medium to heavy duty. 2C Glider technology.

## Options:

Standard or wave headings (60mm or 80mm glider spacings available). Ideal in a top fix situation as it looks the same from both sides with no visible fixings. Bendable in both directions

Brackets available for top, face or extended face fixing.

Face fix via Smart Fix brackets which include unique magnetic covers to hide fixing

Child safe. Complies fully with all Australian Safety Standards.

Silent Gliss has earned the prestigious Quiet Mark certification for their high-performance products that effectively reduce noise pollution in homes