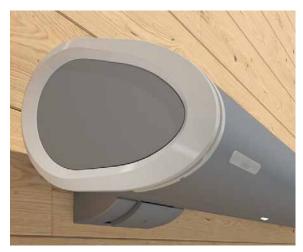

#### Awning Profile Dimensions [WxH]:

307mm x 194mm + 367mm x 194mm Valance Plus