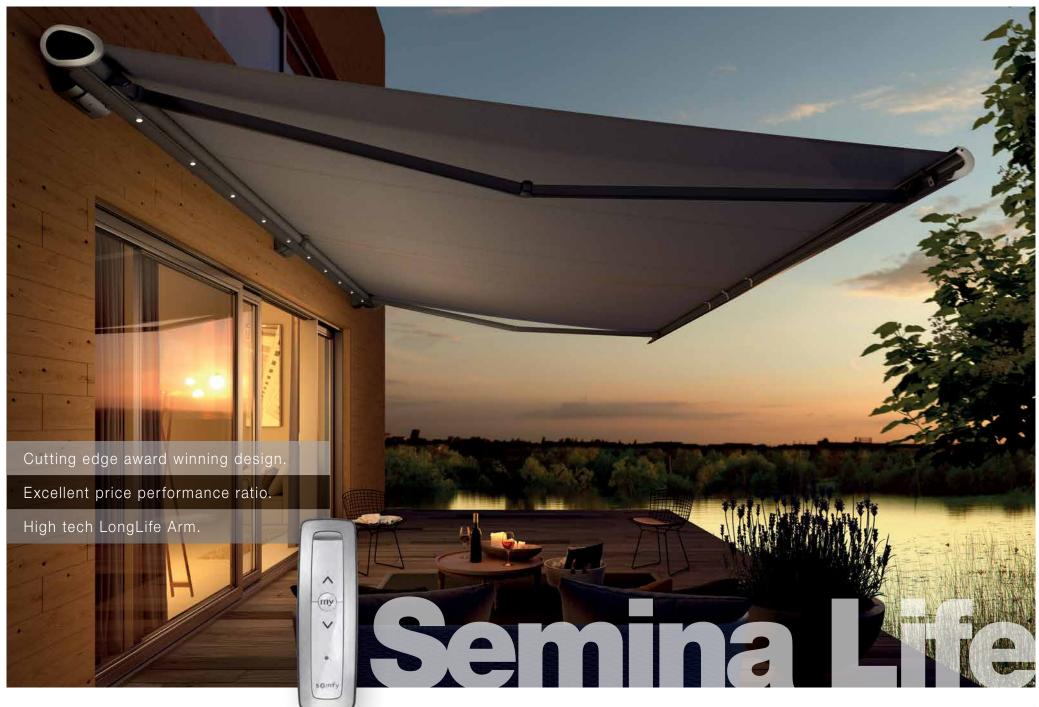

### FOLDING ARM AWNING | FULL CASSETTE | DESIGN EXCELLENCE

Semina Life is a very versatile Full Cassette Awning combining a crisp stainless steel aesthetic with Weinor's cutting edge technology and German precision build quality. With an exceptional price-performance ratio, the Semina Life is a serious alternative to a semi-cassette. The elegant design will enhance residential or commercial architectural styles from modern to traditional.

Awarded Europe's prestigious Red Dot for design, innovation, excellence & build quality. The innovative styling's unique, modern cassette with aluminium rings create a visual highlight that enhances the combination of frame color + fabric design. Now evolved as a timeless design classic.

Features include Weinor's renowned Longlife Arm, highly functional cassette with muffled feed rollers that ensure maximum protection from the elements with almost no Awning wear. Options include integrated LED Lights, Valance Plus and integrated Tempura Quadra Heaters to extend outdoor living hours. Semina Life is Weinor's most stylish, cost effective and feature rich Awning.

#### Motorisation:

Highly suitable. **SOmfy**.