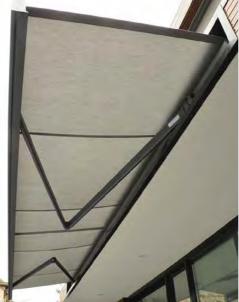

# FOLDING ARM AWNING | FULL CASSETTE + NICHE FLUSH FACADE MOUNT

The IK2000 is Weinor's tried and tested classic Cassette Awning range. Available as an I2000 without back plate for level building facades or as the K2000 with back plate for uneven bases the sturdy Weinor Awning with back bar support system can be used almost anywhere. As the detail on the front rail and end caps suggest, the IK2000 leans toward a more traditional style.