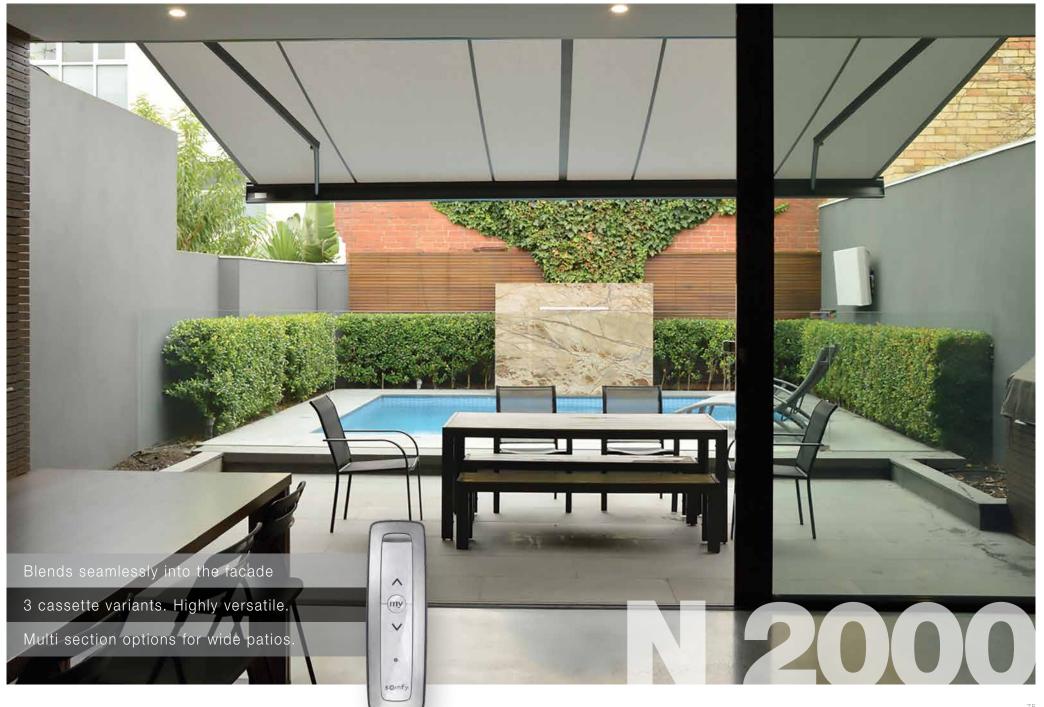

The highly functional N2000 is an Awning designed especially for niche fixing. With its unique flat front rail the Awning disappears almost completely into the facade. The N2000 offers simple, minimalist style with crisp flush face mount.