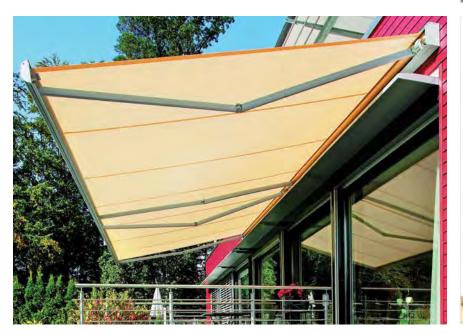

# FOLDING ARM AWNING | FULL CASSETTE + NICHE FLUSH FACADE MOUNT

The IK2000 is Weinor's tried and tested classic Cassette Awning range. Available as an I2000 without back plate for level building facades or as the K2000 with back plate for uneven bases the sturdy Weinor Awning with back bar support system can be used almost anywhere. As the detail on the front rail and end caps suggest, the IK2000 leans toward a more traditional style.