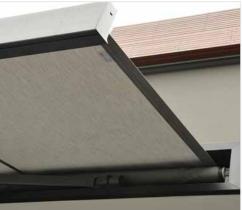

The highly functional N2000 is an Awning designed especially for niche fixing. With its unique flat front rail the Awning disappears almost completely into the facade. The N2000 offers simple, minimalist style with crisp flush face mount.