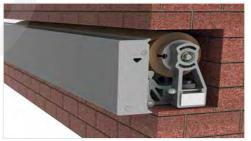

# FOLDING ARM AWNING | FULL CASSETTE + NICHE FLUSH FACADE MOUNT

The IK2000 is Weinor's tried and tested classic Cassette Awning range. Available as an I2000 without back plate for level building facades or as the K2000 with back plate for uneven bases the sturdy Weinor Awning with back bar support system can be used almost anywhere. As the detail on the front rail and end caps suggest, the IK2000 leans toward a more traditional style.

The highly functional N2000 is an Awning designed especially for niche fixing. With its unique flat front rail the Awning disappears almost completely into the facade. The N2000 offers simple, minimalist style with crisp flush face mount.