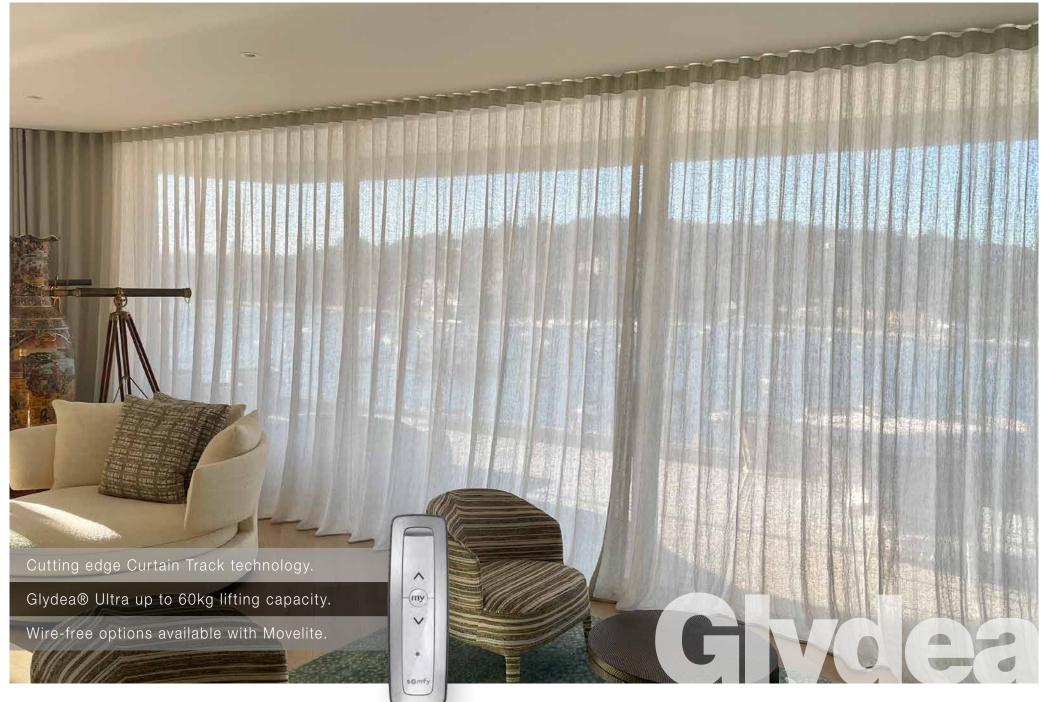

## Somfy Glydea® Ultra

Somfy's newest innovation to motorised Curtains, the Glydea<sup>®</sup> Ultra is one of the quietest Curtain motorisation solutions on the market. Glydea<sup>®</sup> Ultra is discreet with light, fluid movement and a strong traversing capacity up to 60kg. Perfect for residential and commercial projects where creating the right ambience via a simple touch of the button is important.

#### Motorisation:

30

Movelite motors operate up to 35kgs and Glydea® Ultra has lifting capacities of up to 35kg and 60kg.

Years Warranty