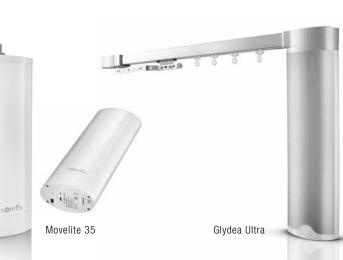

## Somfy Glydea® Ultra

Somfy's newest innovation to motorised Curtains, the Glydea<sup>®</sup> Ultra is one of the quietest Curtain motorisation solutions on the market. Glydea<sup>®</sup> Ultra is discreet with light, fluid movement and a strong traversing capacity up to 60kg. Perfect for residential and commercial projects where creating the right ambience via a simple touch of the button is important.

### Somfy Movelite

An accessible and elegant Curtain motorisation alternative to Glydea<sup>®</sup> Ultra, the Movelite 35 offers significant cost savings. This entry level motor combines French style and advanced engineering. The Movelite 35 range includes three motors capable of lifting up to 35kg, available in RTS, Wirefree RTS, and WT with the option to convert to DCT motor. These motors work with Glydea<sup>®</sup> Ultra Track and accessories and are ideal for all Curtain types.