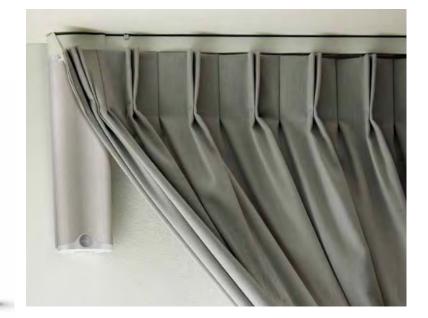

### Somfy Movelite

An accessible and elegant Curtain motorisation alternative to Glydea<sup>®</sup> Ultra, the Movelite 35 offers significant cost savings. This entry level motor combines French style and advanced engineering. The Movelite 35 range includes three motors capable of lifting up to 35kg, available in RTS, Wirefree RTS, and WT with the option to convert to DCT motor. These motors work with Glydea<sup>®</sup> Ultra Track and accessories and are ideal for all Curtain types.

#### Options:

Bendable in both directions. 300mm minimum radius. Top, face or extended face fixing. Direct fixing through the track profile is also possible. Maximum width of up to 12m. Maximum Curtain weight of up to 60kg.