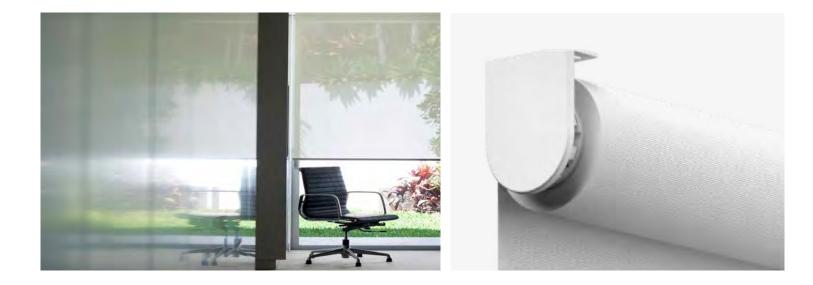

# PREMIUM CHAINLESS ROLLER BLIND SYSTEM

Introducing AeroGlide, a chain free child-safe Roller Blind. Effortlessly raise or lower the bottom rail by adjusting it with a touch of the hand to the desired position. The premium minimalist design of the AeroGlide has eliminated the need for chains or wand devices.

Easily set top or bottom limits and adjust without having to remove the system. The innovative single-stop limiter protects against over-extending the Roller Blind.

#### AeroGlide | Base Rail: D Rail + Optional: D Rail w. Sound Dampener

Reduce normal lift effort by up to 95%.

Precisely raised and lowered with the lightest touch.

Available with Signature and BASICS fabric ranges.