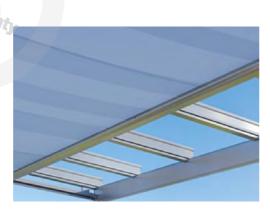

### Clever Sottezza Pure versions – Stretch and OptiStretch options:

With Sottezza II OptiStretch, the fabric is positioned securely in the side channel – like a zip, ensuring the fabric remains taut. The basic Sottezza II Stretch clamps the fabric firmly on two sides and minimises fabric sag.

#### Motorisation:

Highly suitable.

Undermount conservatory shading.

Integrated LED lighting in the cassette.

OptiStretch taut fabric technology.