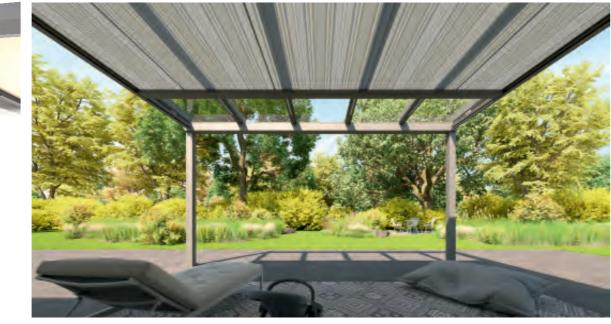

# CUBIC DESIGNER CONSERVATORY AWNINGS | UNDER-MOUNTED

Enjoy relaxing times under your patio roof – this is the promise that is kept by your Sottezza II. The decorative inside shading is elegant, sleek and understated – and suitable for almost every patio roof. This awning reduces the development of heat under the glass and provides for feel-good temperatures in the summer. In the cooler seasons, the warming solar rays are used to heat up your patio area while the internal fabric layer keeps the heat in. At the same time, the Sottezza II provides effective glare protection.

### Clever Sottezza Pure versions – Stretch and OptiStretch options:

With Sottezza II OptiStretch, the fabric is positioned securely in the side channel – like a zip, ensuring the fabric remains taut. The basic Sottezza II Stretch clamps the fabric firmly on two sides and minimises fabric sag.