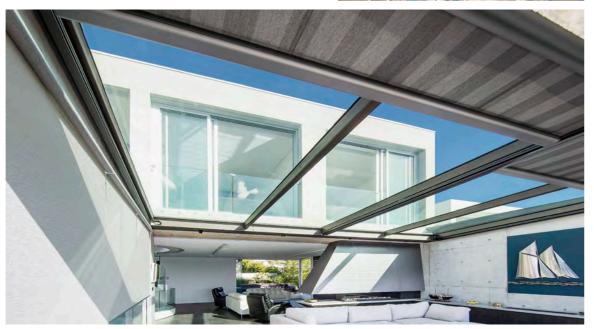

## CONSERVATORY AWNINGS | UNDER-MOUNTED

Enjoy relaxing times under your patio roof – this is the promise that is kept by your Sottezza II. The decorative inside shading is elegant, sleek and understated – and suitable for almost every patio roof. This awning reduces the development of heat under the glass and provides for feel-good temperatures in the summer. In the cooler seasons, the warming solar rays are used to heat up your patio area while the internal fabric layer keeps the heat in. At the same time, the Sottezza II provides effective glare protection.

### Clever Sottezza Originale versions – Stretch and OptiStretch options:

With Sottezza II OptiStretch, the fabric is positioned securely in the side channel – like a zip, ensuring the fabric remains taut. The basic Sottezza II Stretch clamps the fabric firmly on two sides and minimises fabric sag.

OptiStretch taut fabric technology.

Undermount conservatory shading.

Integrated LED lighting in the cassette.

V