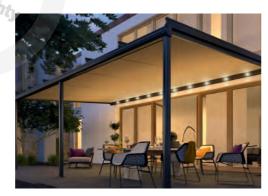

## CONSERVATORY AWNINGS | UNDER-MOUNTED

Enjoy relaxing times under your patio roof – this is the promise that is kept by your Sottezza II. The decorative inside shading is elegant, sleek and understated – and suitable for almost every patio roof. This awning reduces the development of heat under the glass and provides for feel-good temperatures in the summer. In the cooler seasons, the warming solar rays are used to heat up your patio area while the internal fabric layer keeps the heat in. At the same time, the Sottezza II provides effective glare protection.

OptiStretch taut fabric technology.

Undermount conservatory shading.

Integrated LED lighting in the cassette.

V