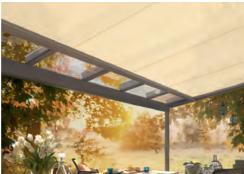

## CONSERVATORY AWNINGS | UNDER-MOUNTED

Enjoy relaxing times under your patio roof – this is the promise that is kept by your Sottezza II. The decorative inside shading is elegant, sleek and understated – and suitable for almost every patio roof. This awning reduces the development of heat under the glass and provides for feel-good temperatures in the summer. In the cooler seasons, the warming solar rays are used to heat up your patio area while the internal fabric layer keeps the heat in. At the same time, the Sottezza II provides effective glare protection.

OptiStretch taut fabric technology.

Undermount conservatory shading.

Integrated LED lighting in the cassette.

V