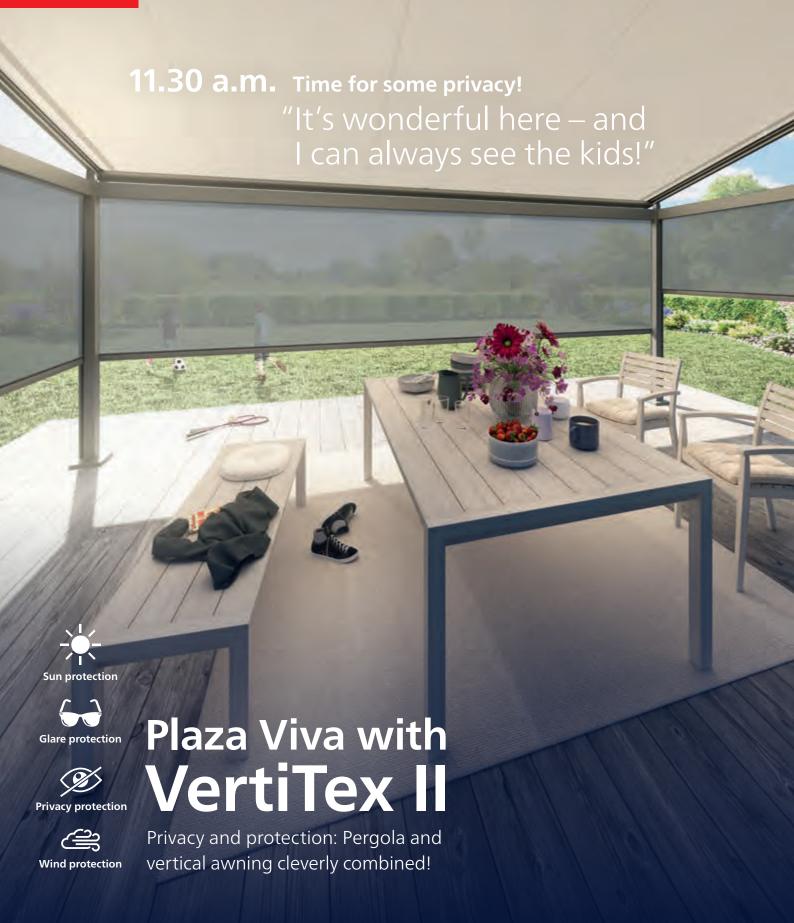

## 7.00 p.m. Evening light "Everything is simply stunning even when the sun is low!"

A perfect couple! Plaza Viva is the pergola awning for virtually all weathers, VertiTex II shines as a universal vertical awning in an elegant design. The clever combination of these proven weinor systems promises reliable sun protection, privacy, wind and glare protection in your precious outdoor space – and all around it. This is because VertiTex II can be fitted all around or on individual sides.

## **VertiTex II vertical awning highlights:**

- Compact, unobtrusive cassette design
- Round or square cassette
- Reliable side guide with rail or zip technology

Important note: A telescopic post is not possible for the Plaza Viva with VertiTex II. Reliable rain drainage is then only guaranteed during short showers from a pitch of 14 degrees. The weinor PergoTex II pergola awning with VertiTex II offers even more wind stability and protection from rain from a pitch of 8 degrees.